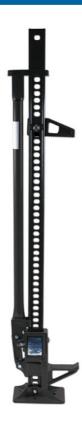

## High Lift Farm Jack 1200mm - 2500kg Capacity

For use in most agricultural and off road areas including jacking up tractors, trailers, lifting and lowering many other objects including assisting with pulling tree stumps, fences and stuck vehicles.

## **Additional Information**

- · 1200mm jack with adjustable clamps for grip.
- · Ratchet arm is reversible for lifting, lowering & Pulling (winching).
- · Lifting range from 130mm to 1045mm.
- · Capable of lifting up to 2500kg.
- Robust, heavy duty cast iron steel. CE & UKCA compliant. Load spreading support base and handle lock available separately see Laser Part Nos. 7666 and 7667.