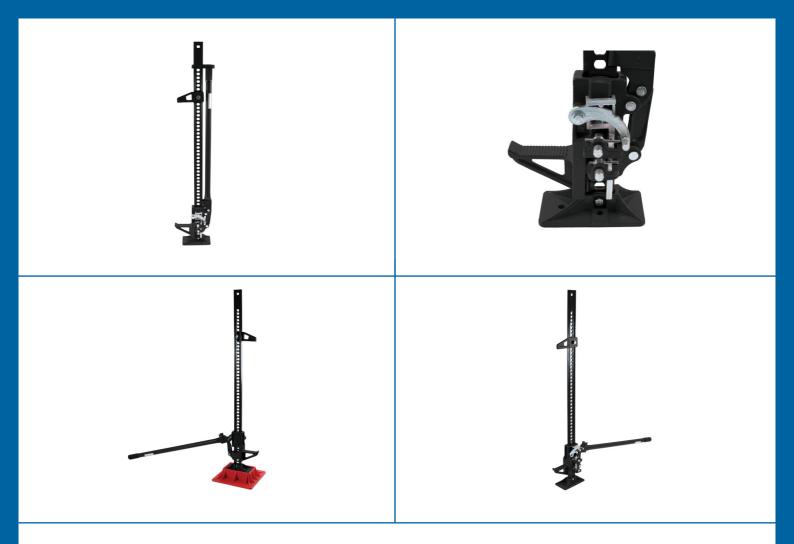

## High Lift Farm Jack 1200mm - 2500kg Capacity

For use in most agricultural and off road areas including jacking up tractors, trailers, lifting and lowering many other objects including assisting with pulling tree stumps, fences and stuck vehicles.

## **Additional Information**

- · 1200mm jack with adjustable clamps for grip.
- · Ratchet arm is reversible for lifting, lowering & Pulling (winching).
- · Lifting range from 130mm to 1045mm.
- · Capable of lifting up to 2500kg.
- Robust, heavy duty cast iron steel. CE & UKCA compliant. Load spreading support base and handle lock available separately see Laser Part Nos. 7666 and 7667.